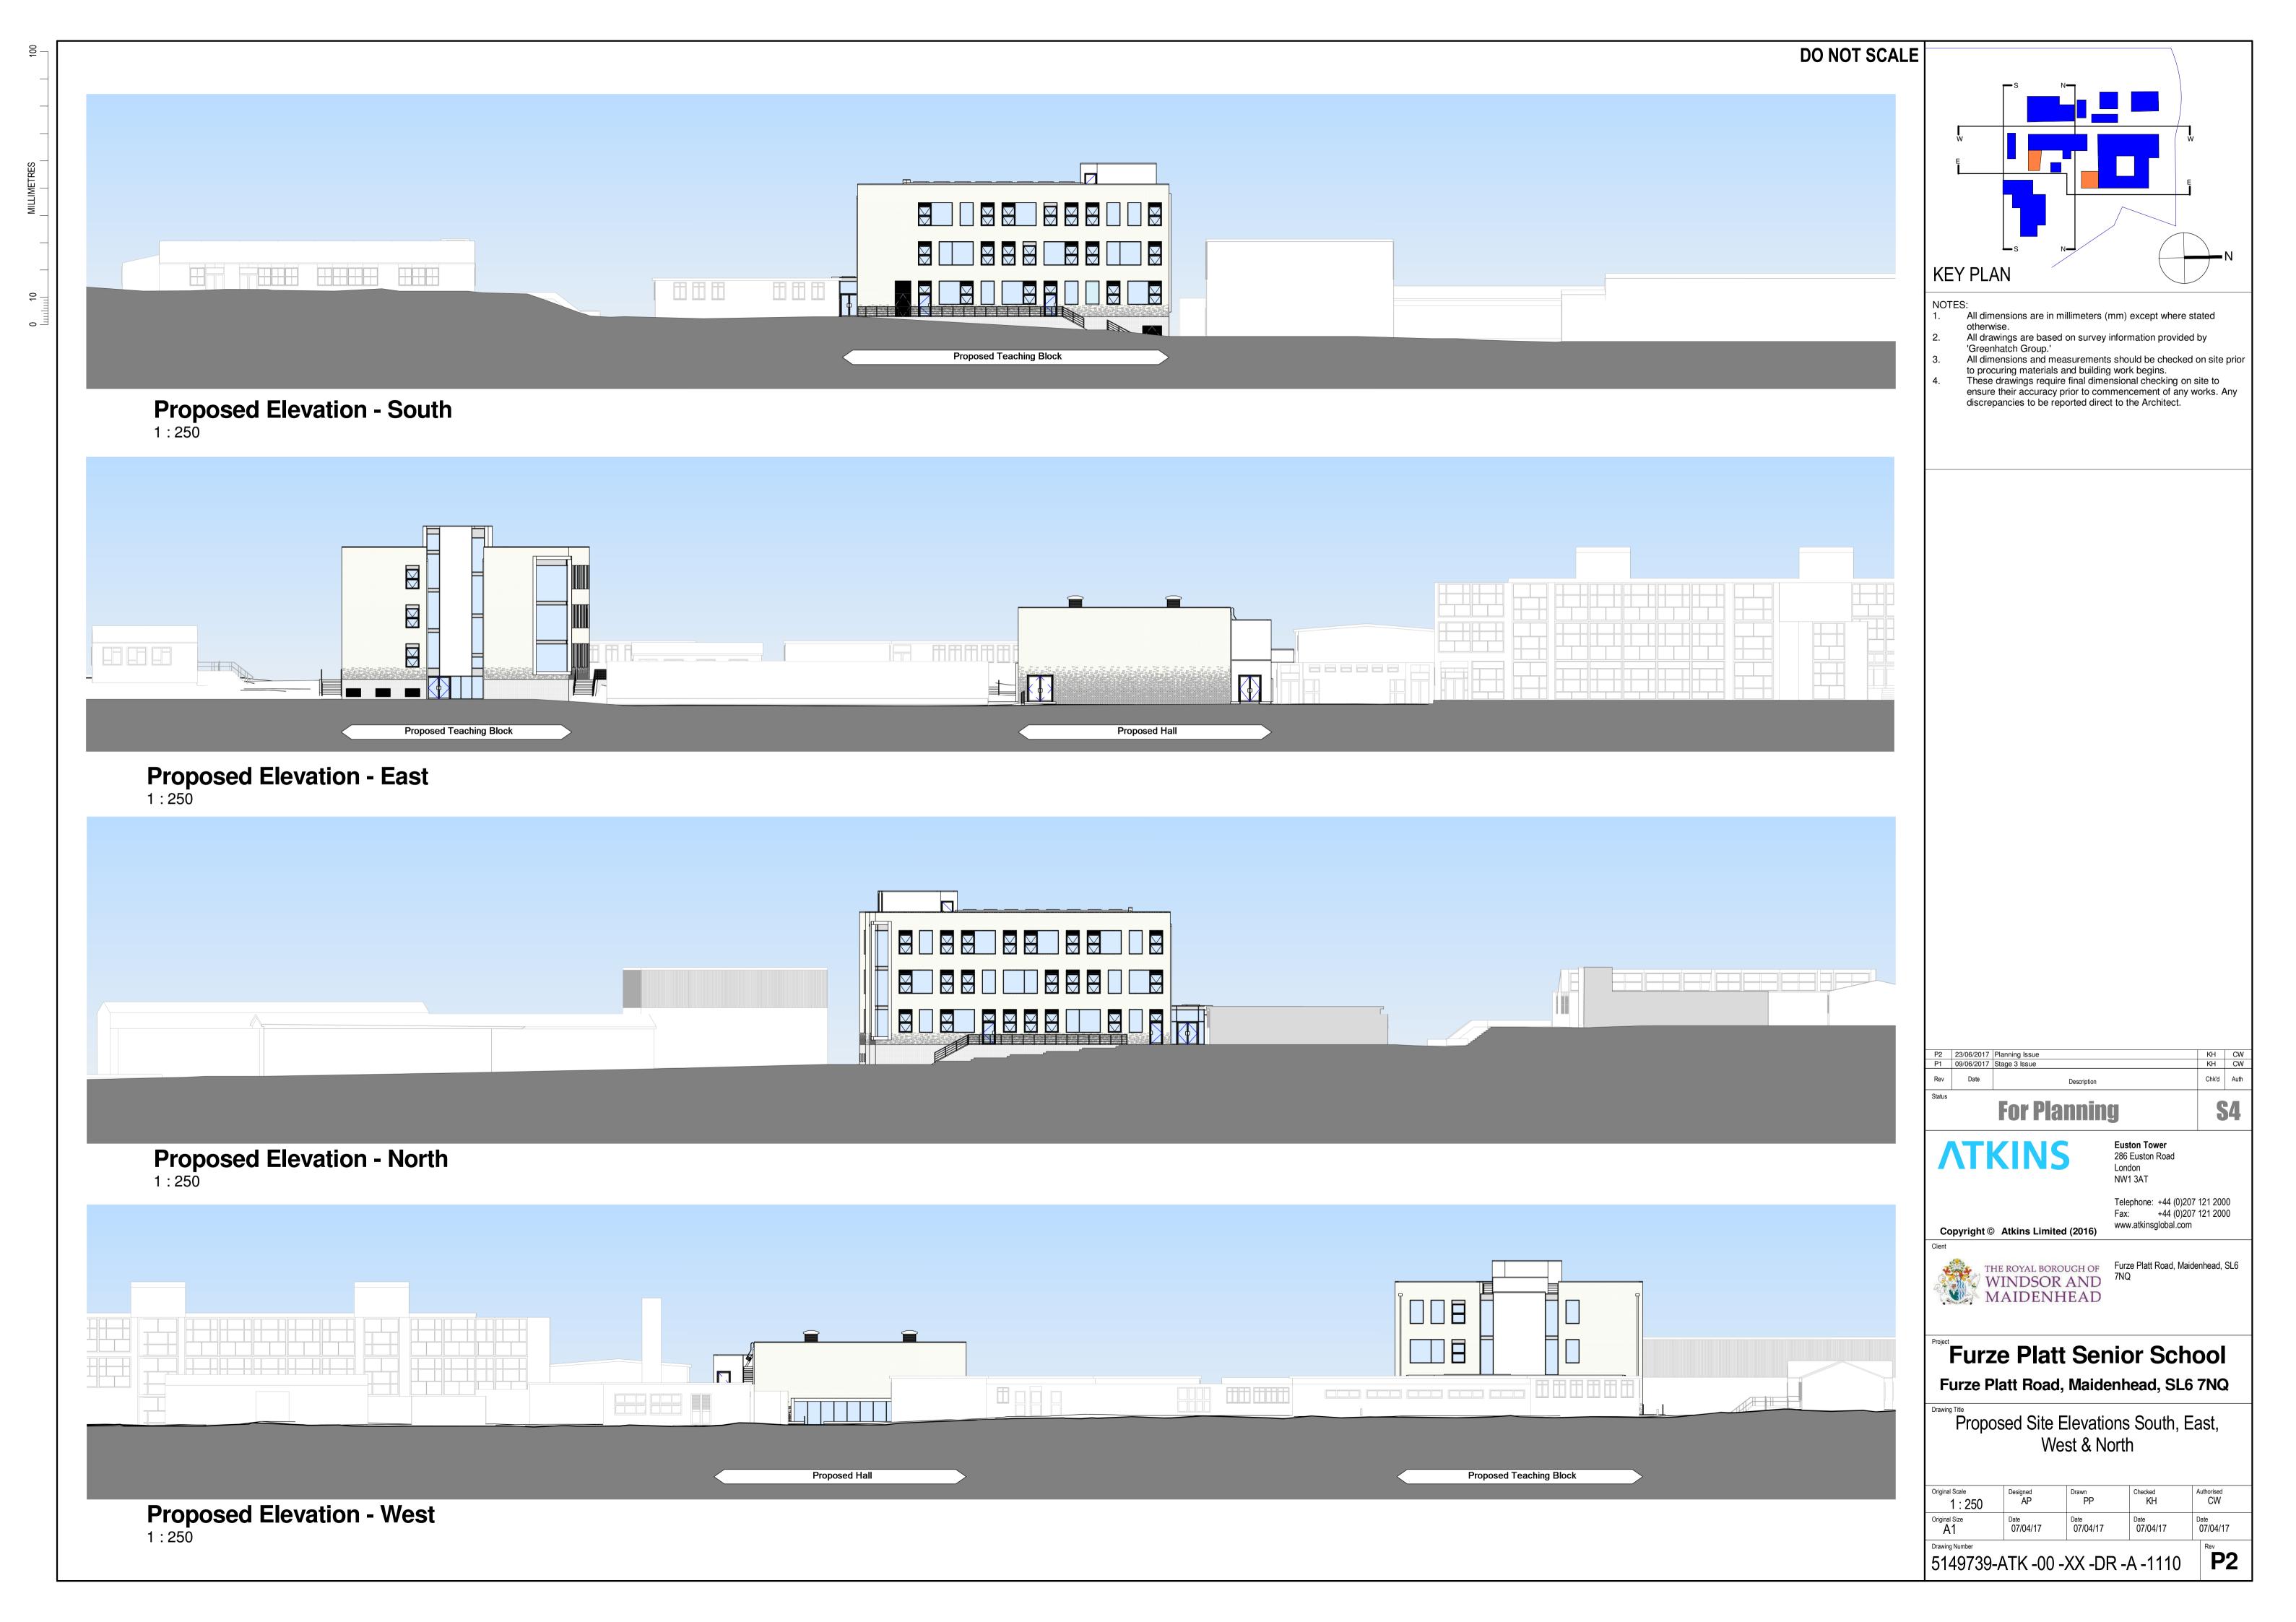

## Furze Platt Senior School Furze Platt Road, Maidenhead, SL6 7NQ

Proposed Elevations East & West Teaching Block

| Original Scale 1:100 | Designed AP      | Drawn<br>PP      | Checked<br>KH | Authorised CW    |
|----------------------|------------------|------------------|---------------|------------------|
| Original Size A1     | Date<br>07/04/17 | Date<br>07/04/17 | Date 07/04/17 | Date<br>07/04/17 |

5149739-ATK -00 -XX -DR -A -1112 **P2** 

2 1 10 **12 (5) (5) (3)** 65055.0 mm FFL 10.475 m Roof Level FFL 7.200 m Second Floor FFL FFL 3.600 m 56265.2 mm First Floor FFL FFL 0.000 m Ground Floor FFL FFL -1.800 m Lower Ground Floor FFL FFL -3.000 m Basement Floor FFL

# **Proposed East Elevation** 1:100

# Proposed West Elevation 1:100

## Proposed South Elevation 1:100

**(5) (6) (7) (8)** FFL 10.475 m Roof Level FFL 7.200 m Second Floor FFL FFL 3.600 m First Floor FFL FFL 0.000 m Ground Floor FFL 51080.0 mm Lower Ground Floor FFL FFL -3.000 m Basement Floor FFL

# **Proposed North Elevation** 1:100

All dimensions are in millimeters (mm) except where stated

- All drawings are based on survey information provided by
- 'Greenhatch Group.'
- All dimensions and measurements should be checked on site prior to procuring materials and building work begins.