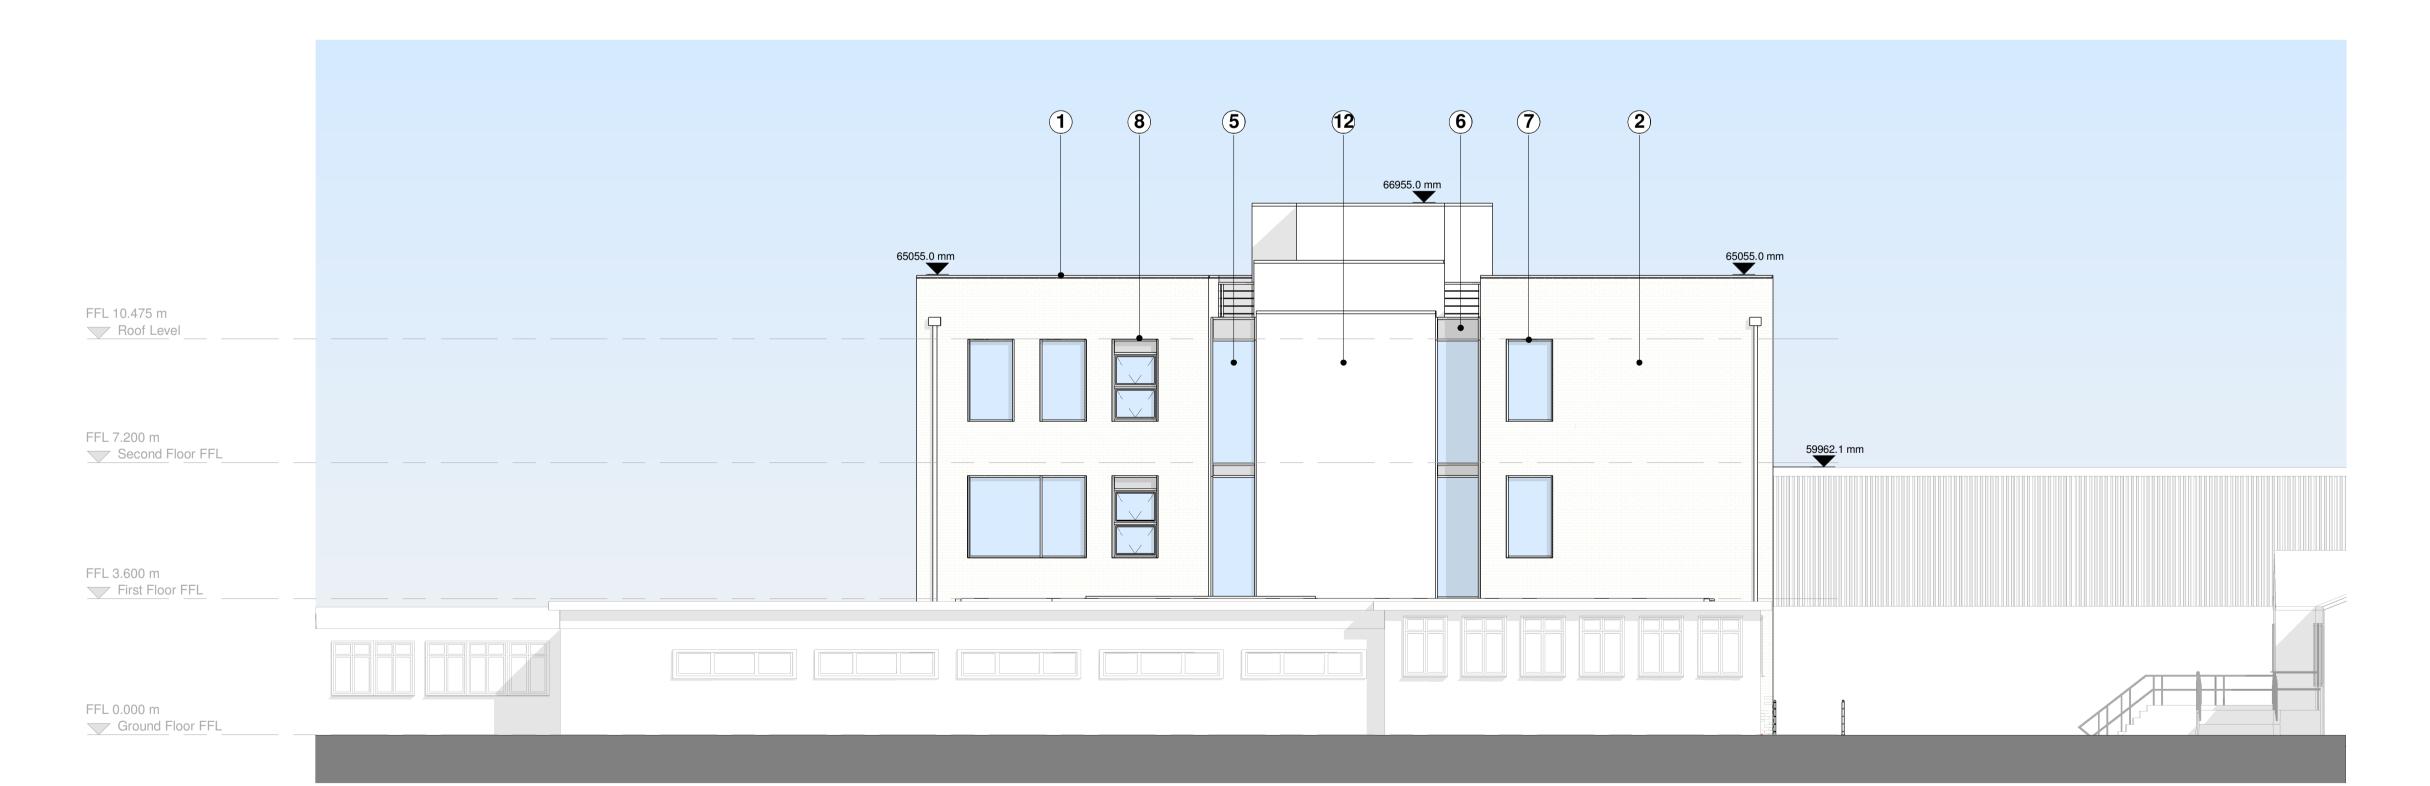

### EXTERNAL MATERIALS PALETTE:

- 1 PPC aluminium parapet coping. Colour: RAL 7016
- Aquarian Gebrik brick slip panel. Format: UK Type P. Colour: Buff FE71-24
- PPC aluminium feature curtain wall flashing. Colour: TBC
- Integrated PPC aluminium louvre panels within window set. Colour: RAL 7016
- 5 PPC aluminium curtain wall system with glazed panels. Colour: RAL 7016
- 6 Solid spandrel panels. Colour: TBC
- 7 PPC aluminium windows frame. Colour: RAL 7016
- 8 PPC aluminium window flashing. Colour: TBC
- Aquarian Gebrik brick slip panel. Format: UK
   Type P. Colour: Blue/Brown SR12-03
- PPC aluminium plant louvre panels. Colour: RAL 7016
- PPC aluminium plant louvre doors. Colour: RAL 7016
- Trespa rainscreen cladding. Colour: TBC

5149739-ATK -00 -XX -DR -A -1112 **P2** 

2 1 10 **12 (5) (5) (3)** 65055.0 mm FFL 10.475 m Roof Level FFL 7.200 m Second Floor FFL FFL 3.600 m 56265.2 mm First Floor FFL FFL 0.000 m Ground Floor FFL FFL -1.800 m Lower Ground Floor FFL FFL -3.000 m Basement Floor FFL

# **Proposed East Elevation** 1:100