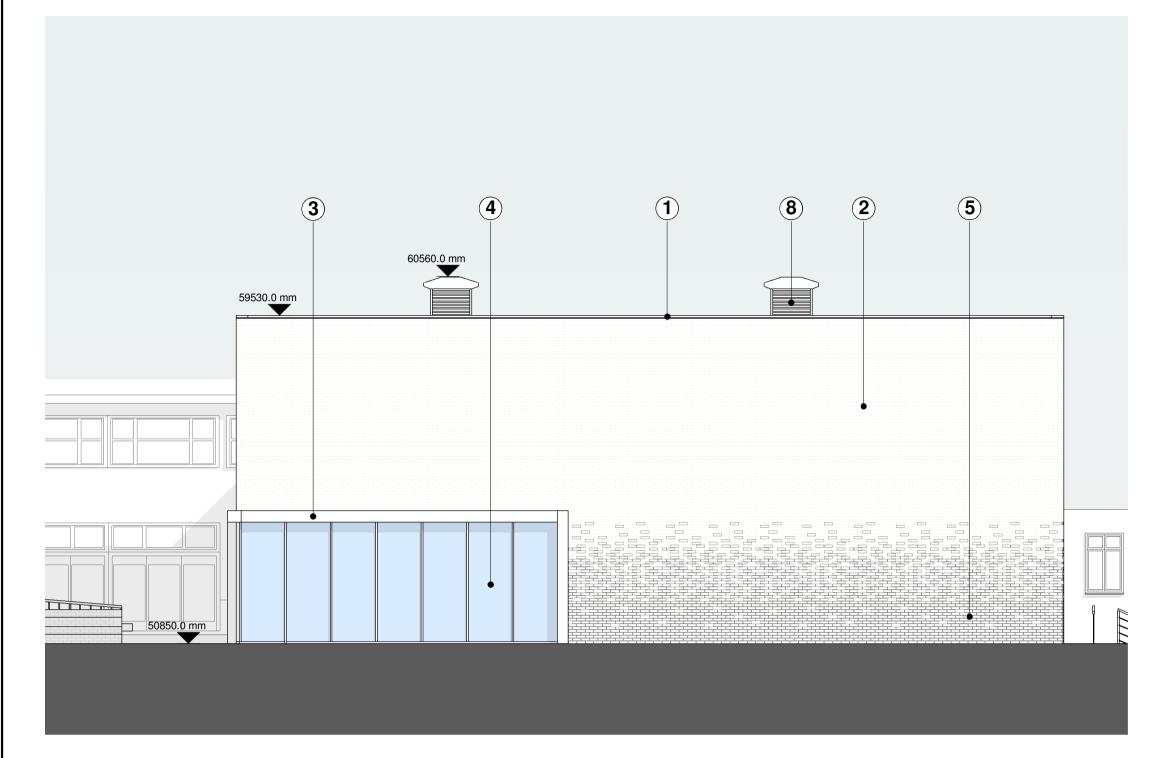

### EXTERNAL MATERIALS PALETTE:

- 1 PPC aluminium parapet coping. Colour: RAL 7016
- Aquarian Gebrik brick slip panel. Format: UK Type P. Colour: Buff FE71-24
- PPC aluminium feature curtain wall flashing. Colour: TBC
- PPC aluminium curtain wall system with glazed panels. Colour: RAL 7016
- 5 Aquarian Gebrik brick slip panel. Format: UK Type P. Colour: Blue/Brown SR12-03
- 6 Trespa rainscreen cladding. Colour: TBC
- 7 Ships ladder
- 8 Wind Catcher