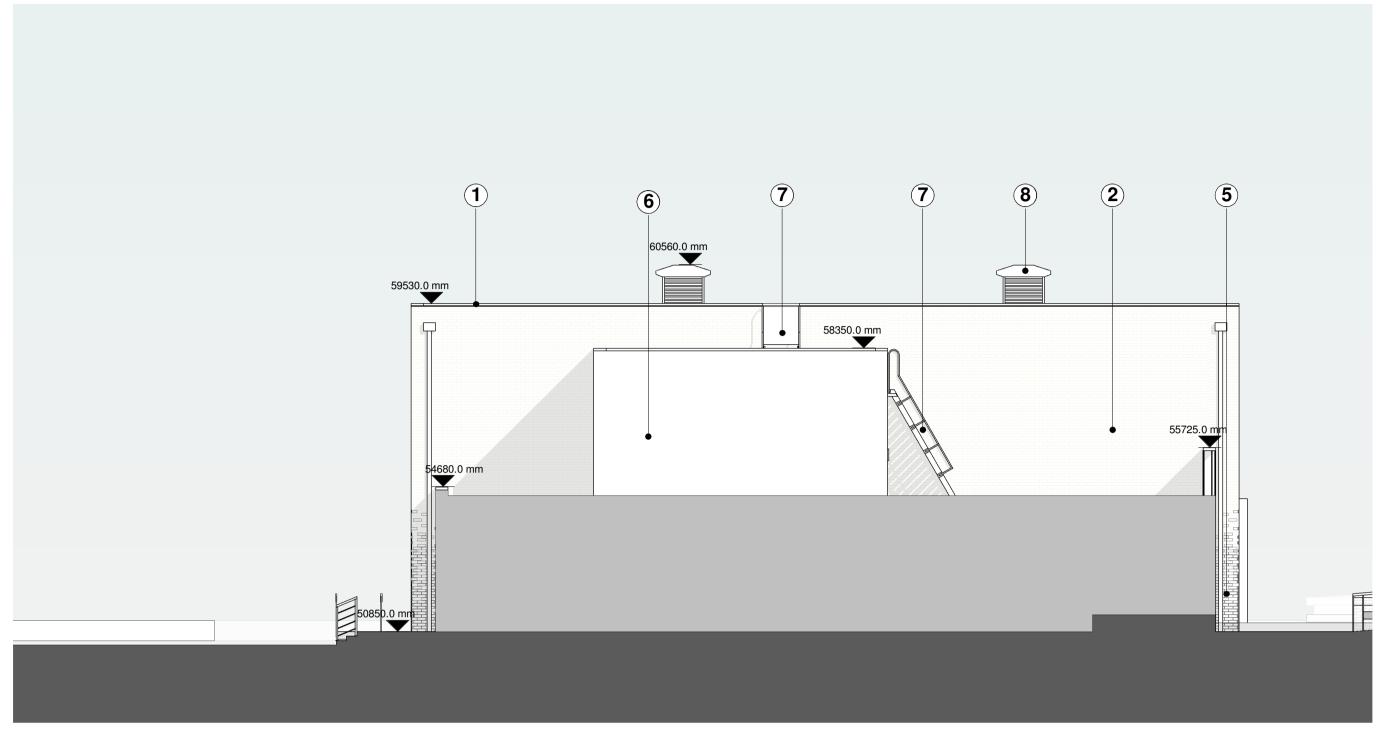

### EXTERNAL MATERIALS PALETTE:

- 1 PPC aluminium parapet coping. Colour: RAL 7016
- Aquarian Gebrik brick slip panel. Format: UK Type P. Colour: Buff FE71-24
- PPC aluminium feature curtain wall flashing. Colour: TBC
- PPC aluminium curtain wall system with glazed panels. Colour: RAL 7016
- 5 Aquarian Gebrik brick slip panel. Format: UK Type P. Colour: Blue/Brown SR12-03
- 6 Trespa rainscreen cladding. Colour: TBC
- 7 Ships ladder
- 8 Wind Catcher