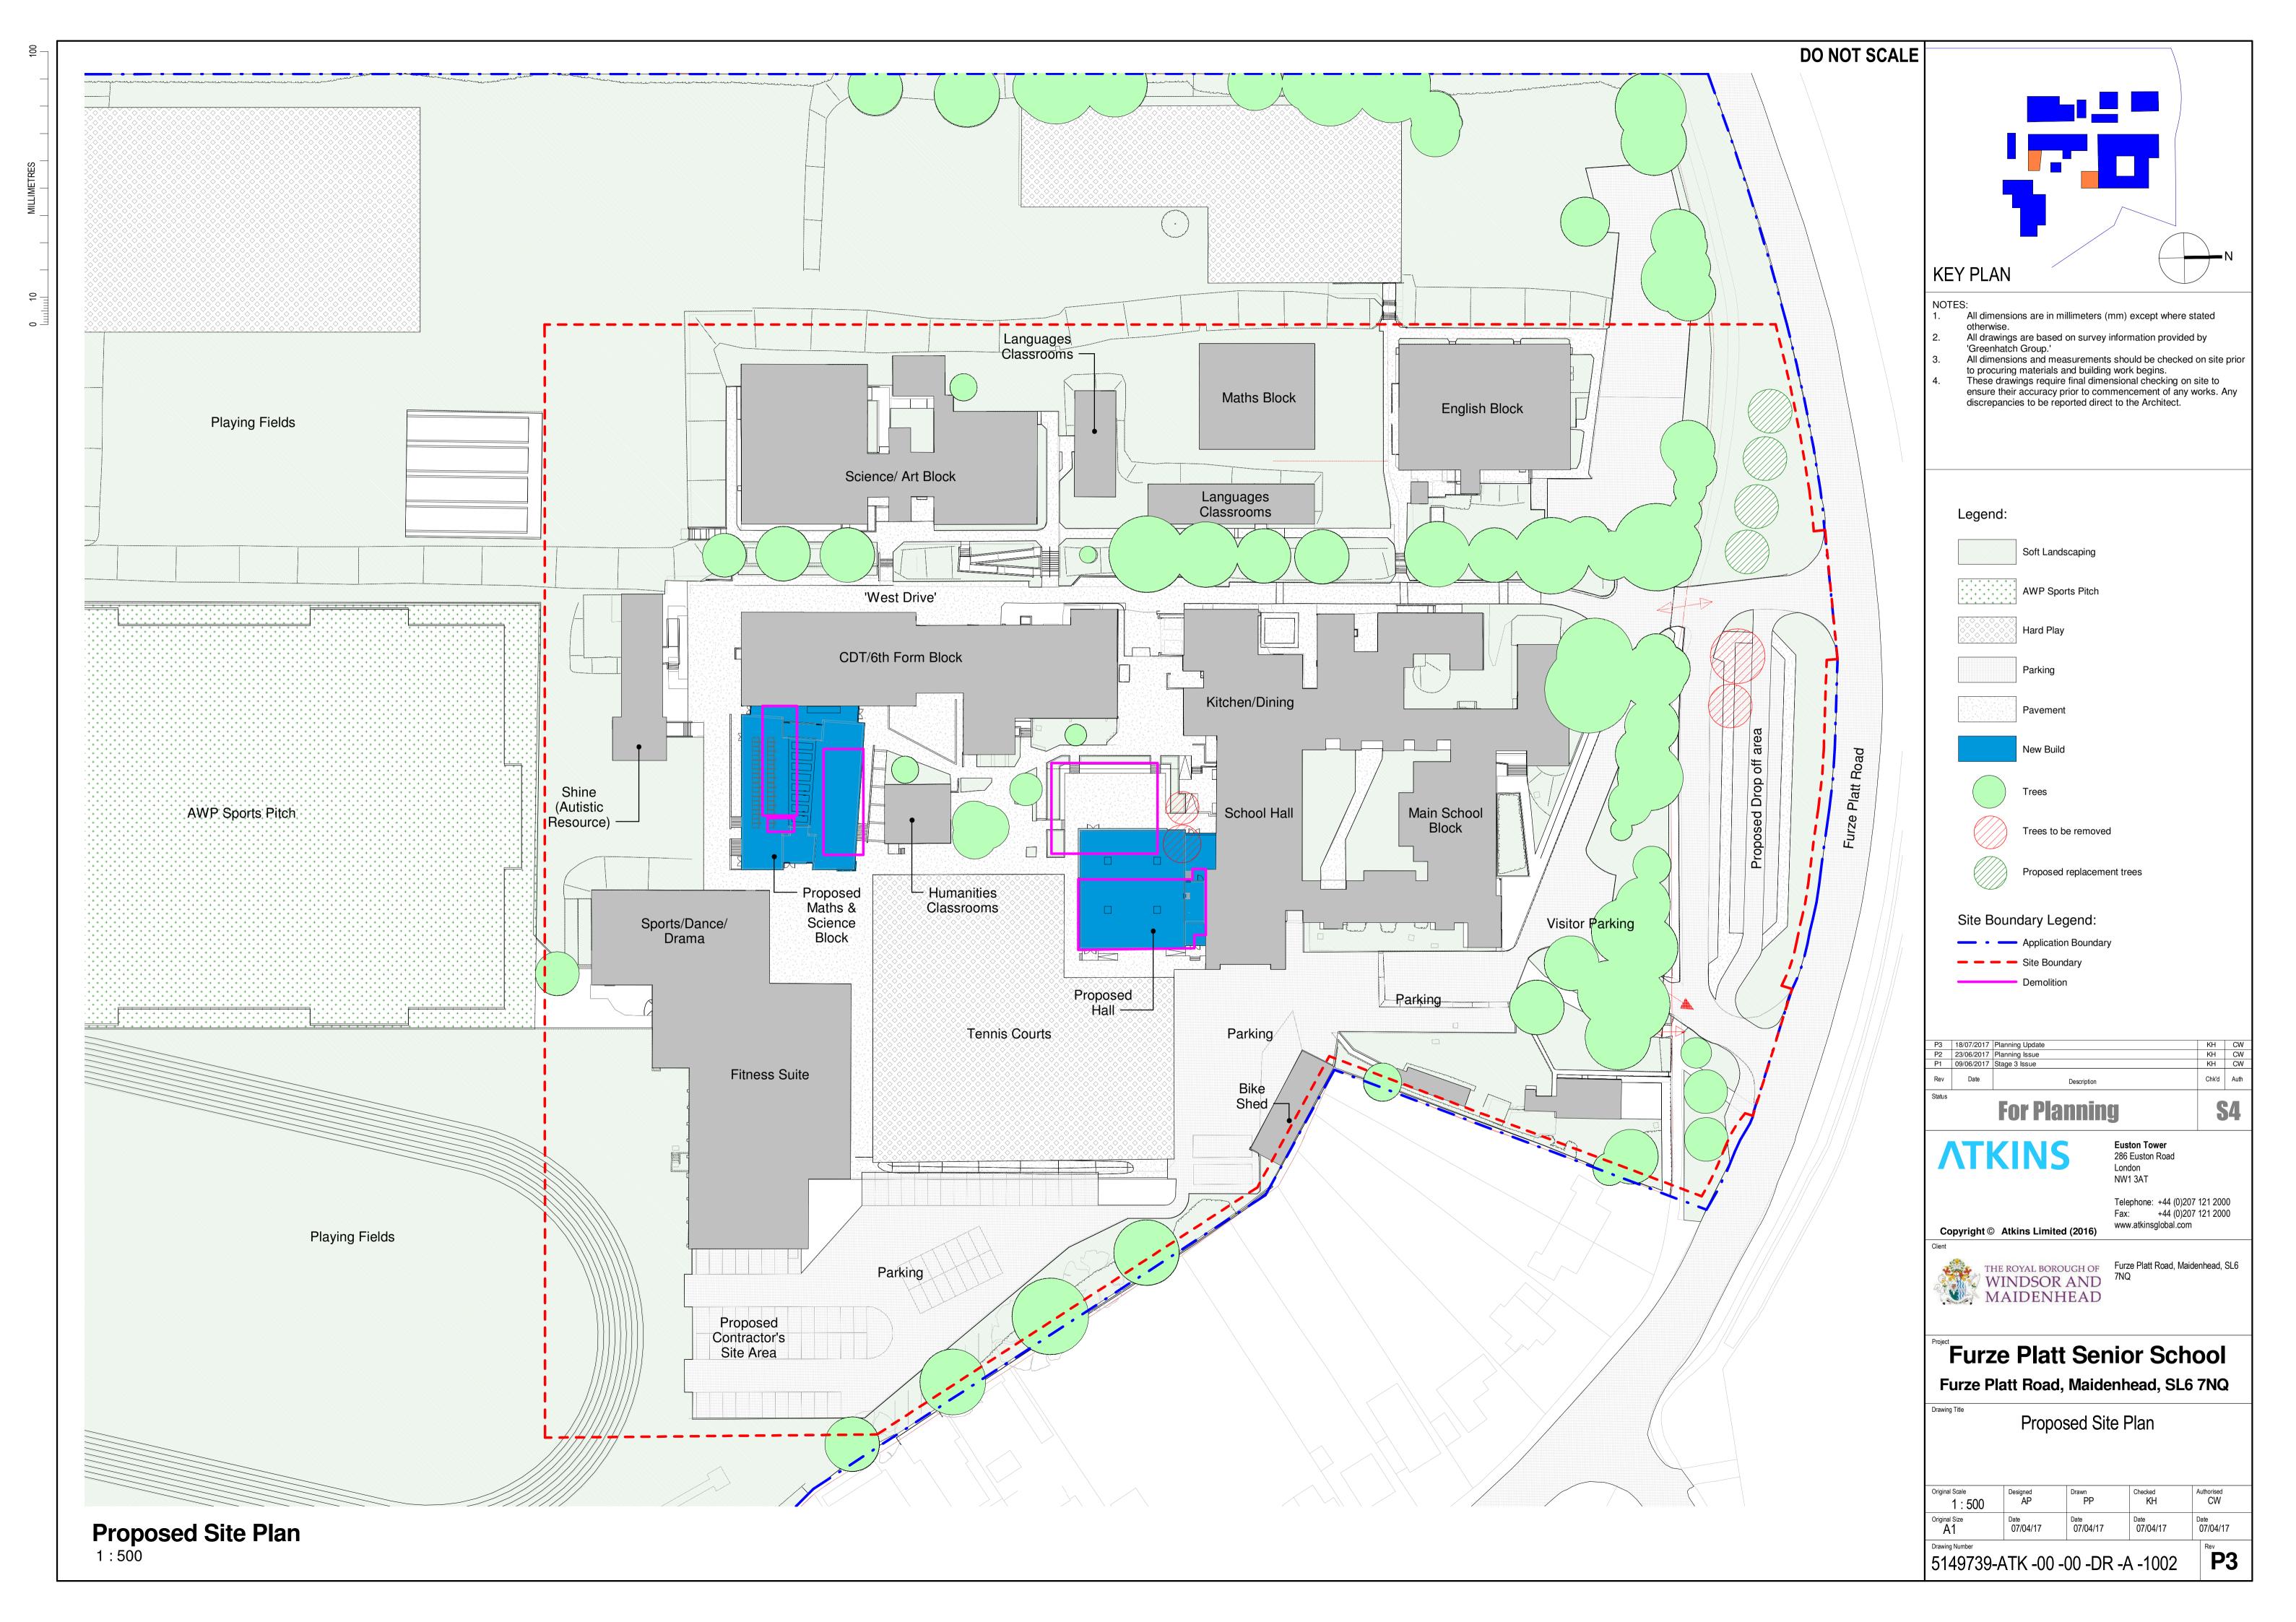

KEY PLAN

All dimensions are in millimeters (mm) except where stated

- All drawings are based on survey information provided by 'Greenhatch Group.'

- All dimensions and measurements should be checked on site prior to procuring materials and building work begins.

  These drawings require final dimensional checking on site to ensure their accuracy prior to commencement of any works. Any discrepancies to be reported direct to the Architect.

### EXTERNAL MATERIALS PALETTE:

- 1 PPC aluminium parapet coping. Colour: RAL 7016
- Aquarian Gebrik brick slip panel. Format: UK Type P. Colour: Buff FE71-24
- PPC aluminium feature curtain wall flashing. Colour: TBC
- Integrated PPC aluminium louvre panels within window set. Colour: RAL 7016
- 5 PPC aluminium curtain wall system with glazed pane