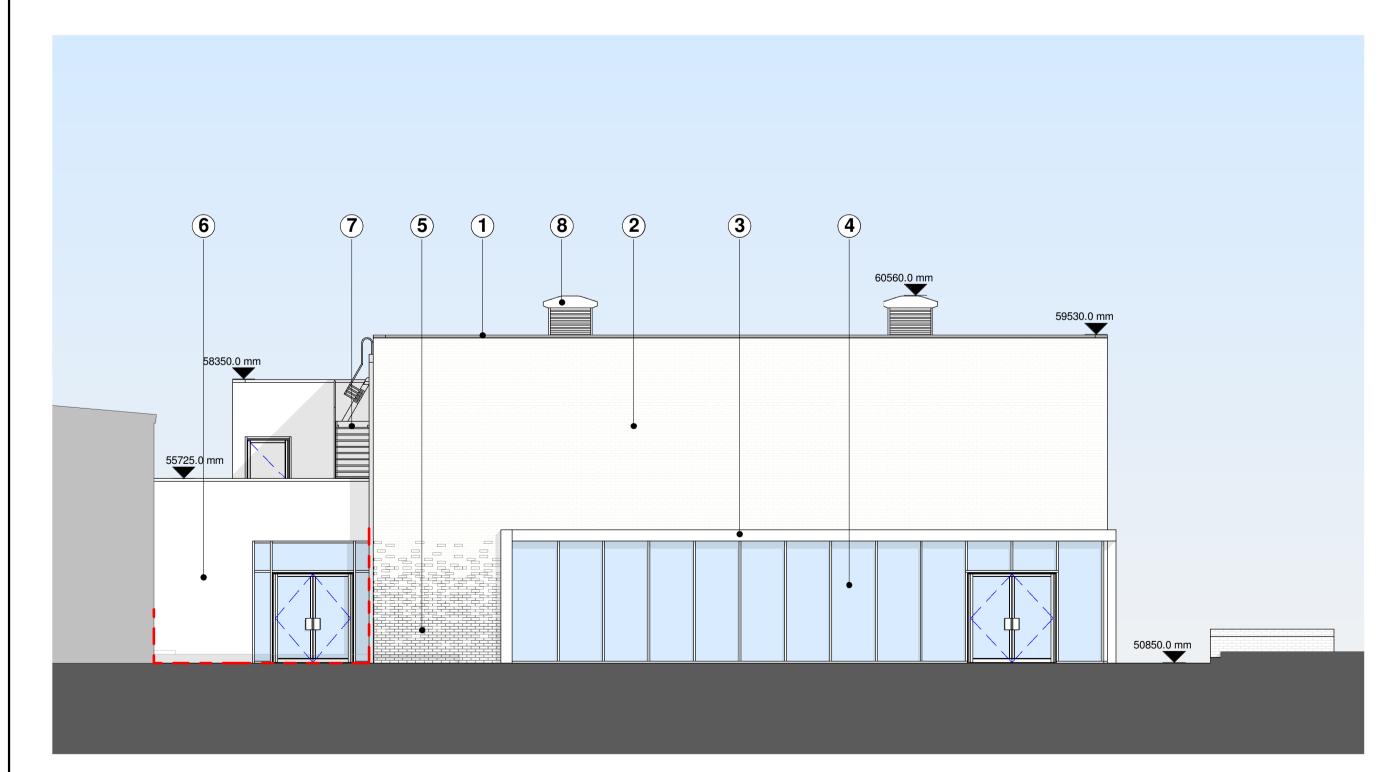

### EXTERNAL MATERIALS PALETTE:

- 1 PPC aluminium parapet coping. Colour: RAL 7016
- Aquarian Gebrik brick slip panel. Format: UK Type P. Colour: Buff FE71-24
- PPC aluminium feature curtain wall flashing. Colour: TBC
- PPC aluminium curtain wall system with glazed panels. Colour: RAL 7016
- 5 Aquarian Gebrik brick slip panel. Format: UK Type P. Colour: Blue/Brown SR12-03
- 6 Trespa rainscreen cladding. Colour: TBC
- 7 Ships ladder
- 8 Wind Catcher