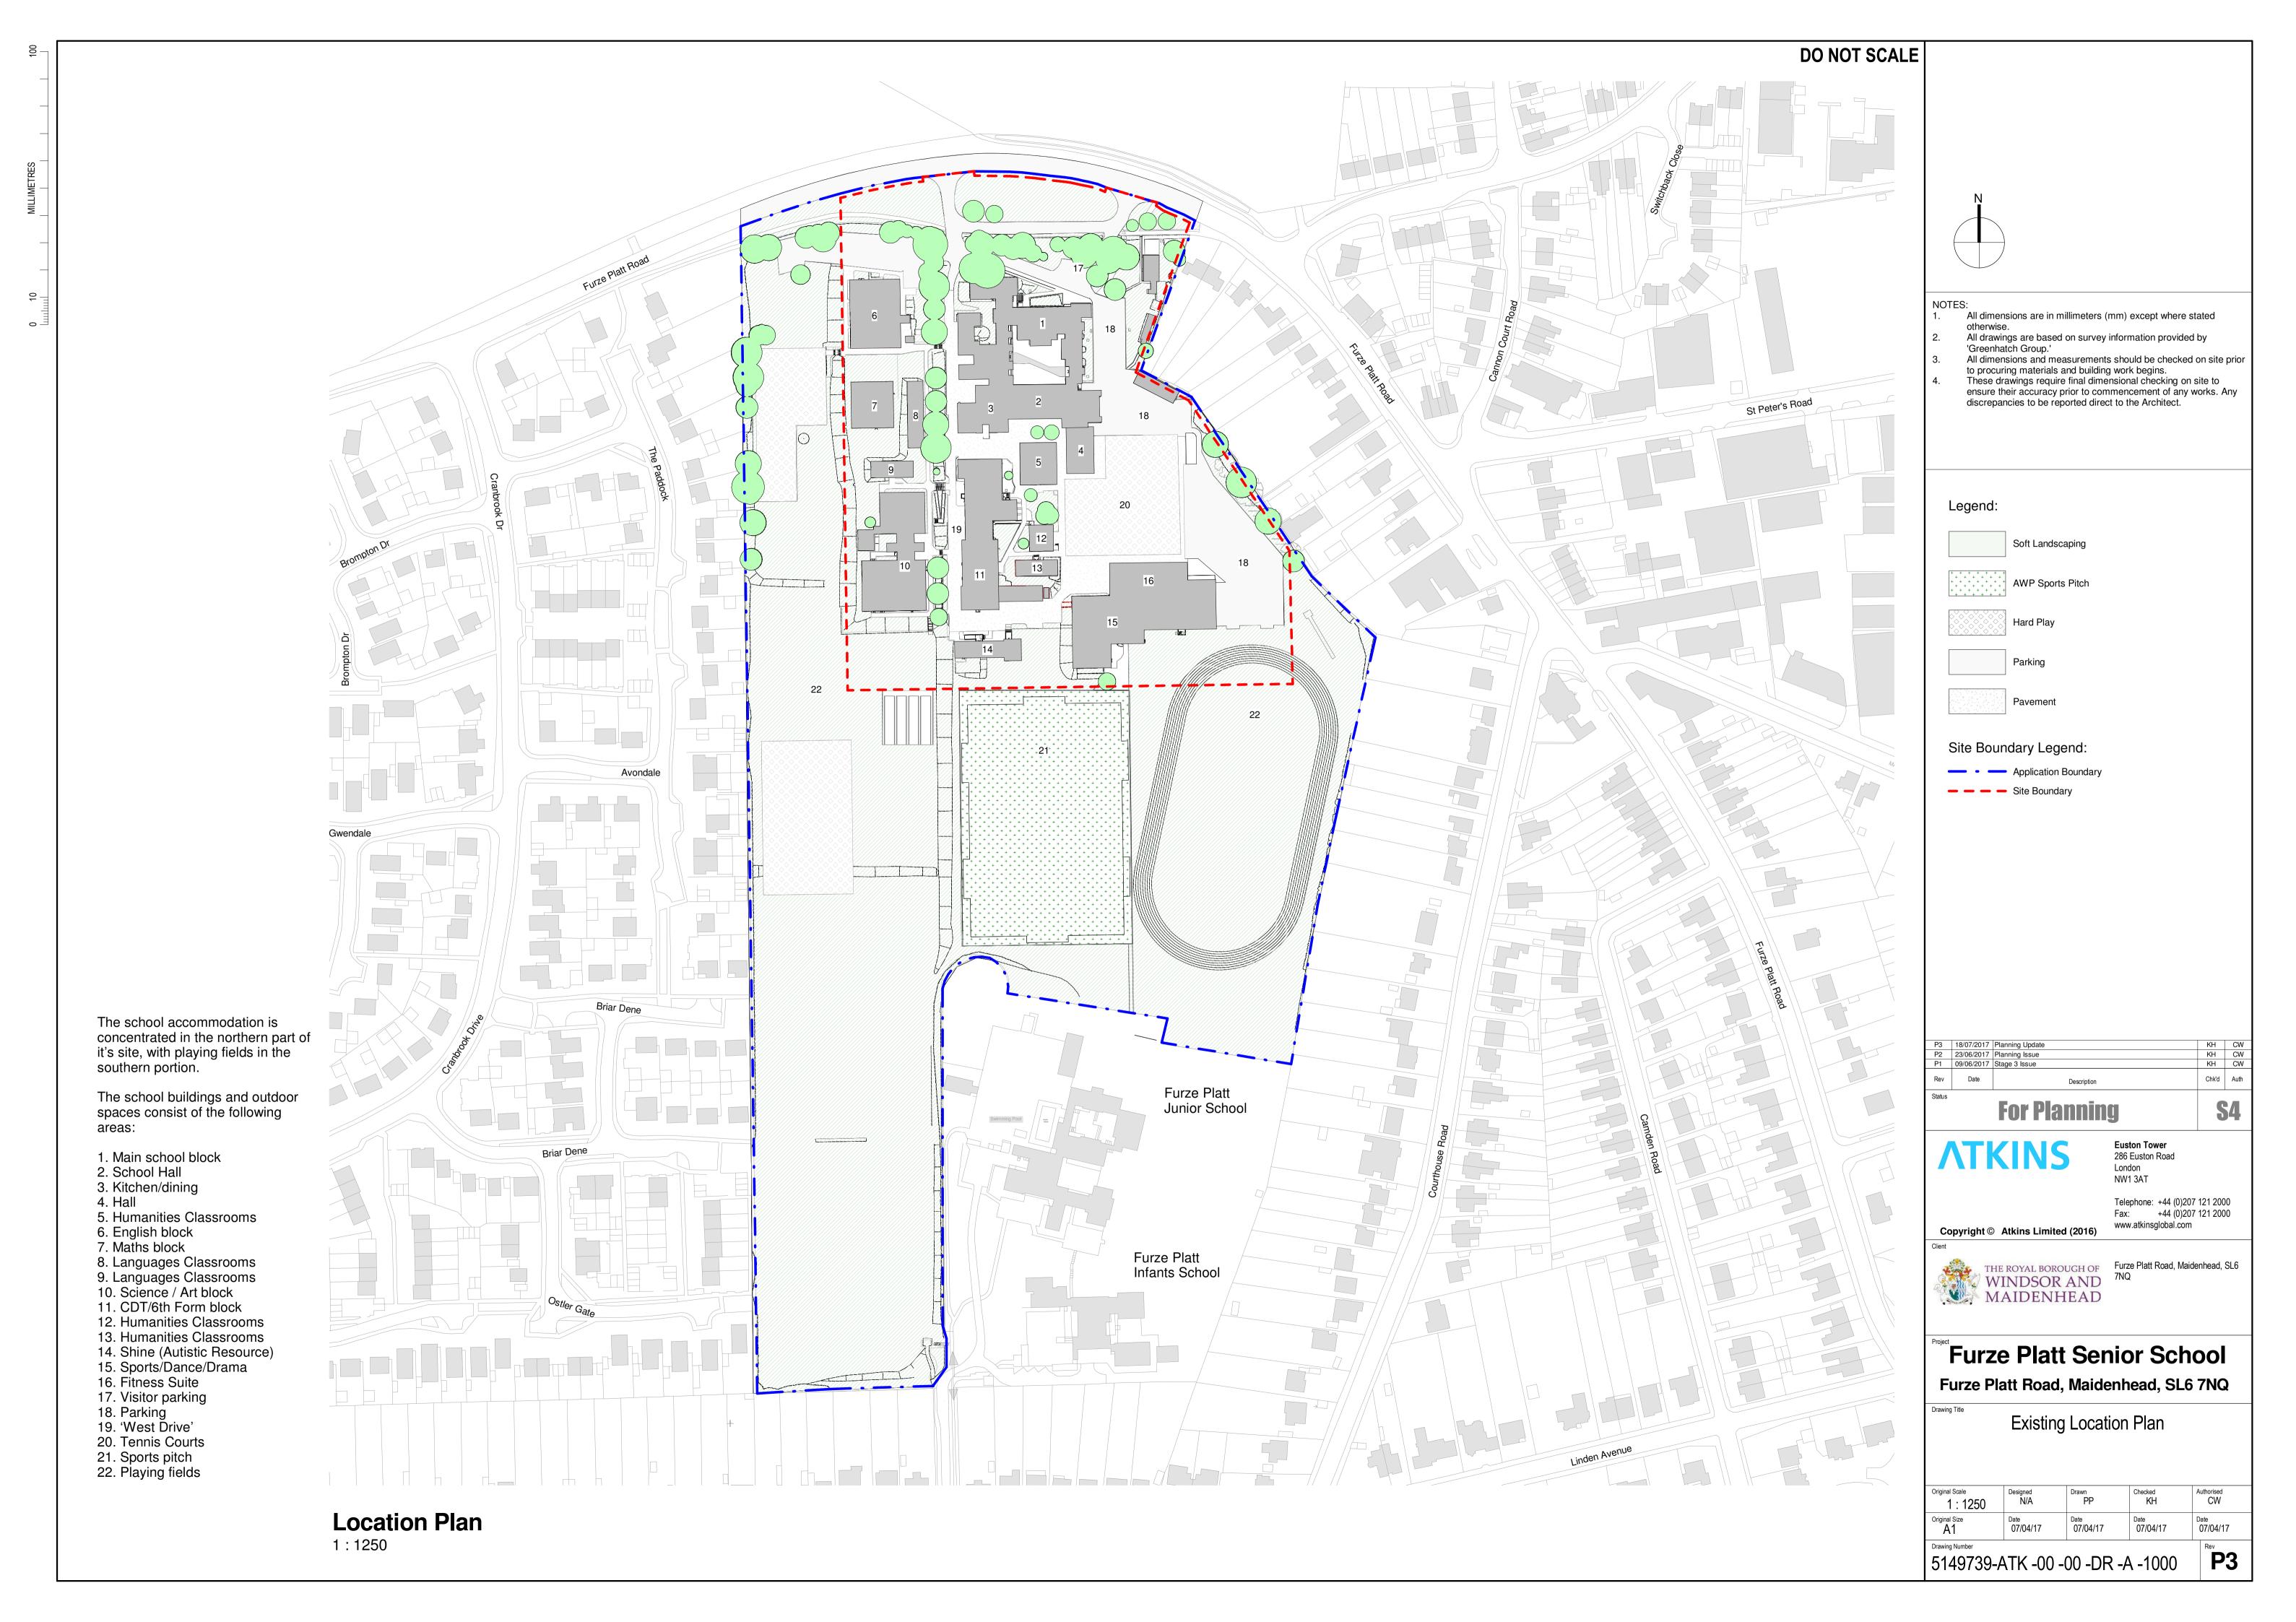

KEY PLAN

All dimensions are in millimeters (mm) except where stated

- All drawings are based on survey information provided by 'Greenhatch Group.'

- All dimensions and measurements should be checked on site prior to procuring materials and building work begins.

  These drawings require final dimensional checking on site to ensure their accuracy prior to commencement of any works. Any discrepancies to be reported direct to the Architect.

### EXTERNAL MATERIALS PALETTE:

- 1 PPC aluminium parapet coping. Colour: RAL 7016
- Aquarian Gebrik brick slip panel. Format: UK Type P. Colour: Buff FE71-24
- PPC aluminium feature curtain wall flashing. Colour: TBC
- Integrated PPC aluminium louvre panels within window set. Colour: RAL 7016
- 5 PPC aluminium curtain wall system with glazed pa