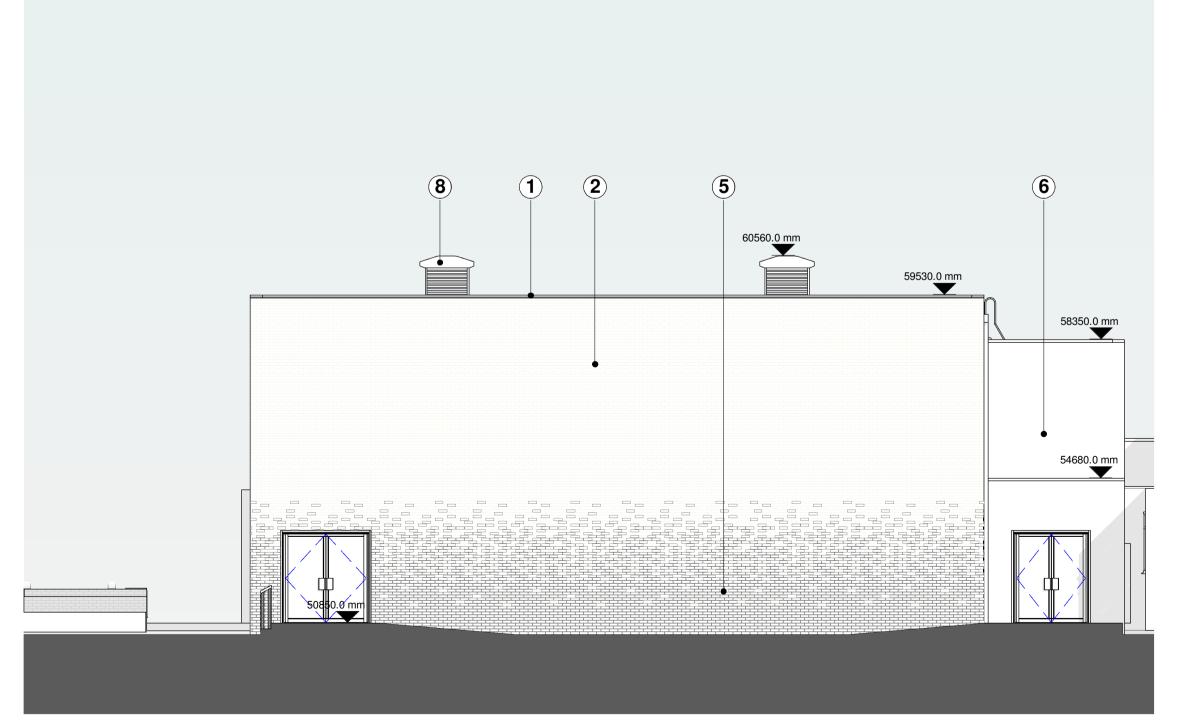

### EXTERNAL MATERIALS PALETTE:

- 1 PPC aluminium parapet coping. Colour: RAL 7016
- Aquarian Gebrik brick slip panel. Format: UK Type P. Colour: Buff FE71-24
- PPC aluminium feature curtain wall flashing. Colour: TBC
- PPC aluminium curtain wall system with glazed panels. Colour: RAL 7016
- 5 Aquarian Gebrik brick slip panel. Format: UK Type P. Colour: Blue/Brown SR12-03
- 6 Trespa rainscreen cladding. Colour: TBC
- 7 Ships ladder
- 8 Wind Catcher