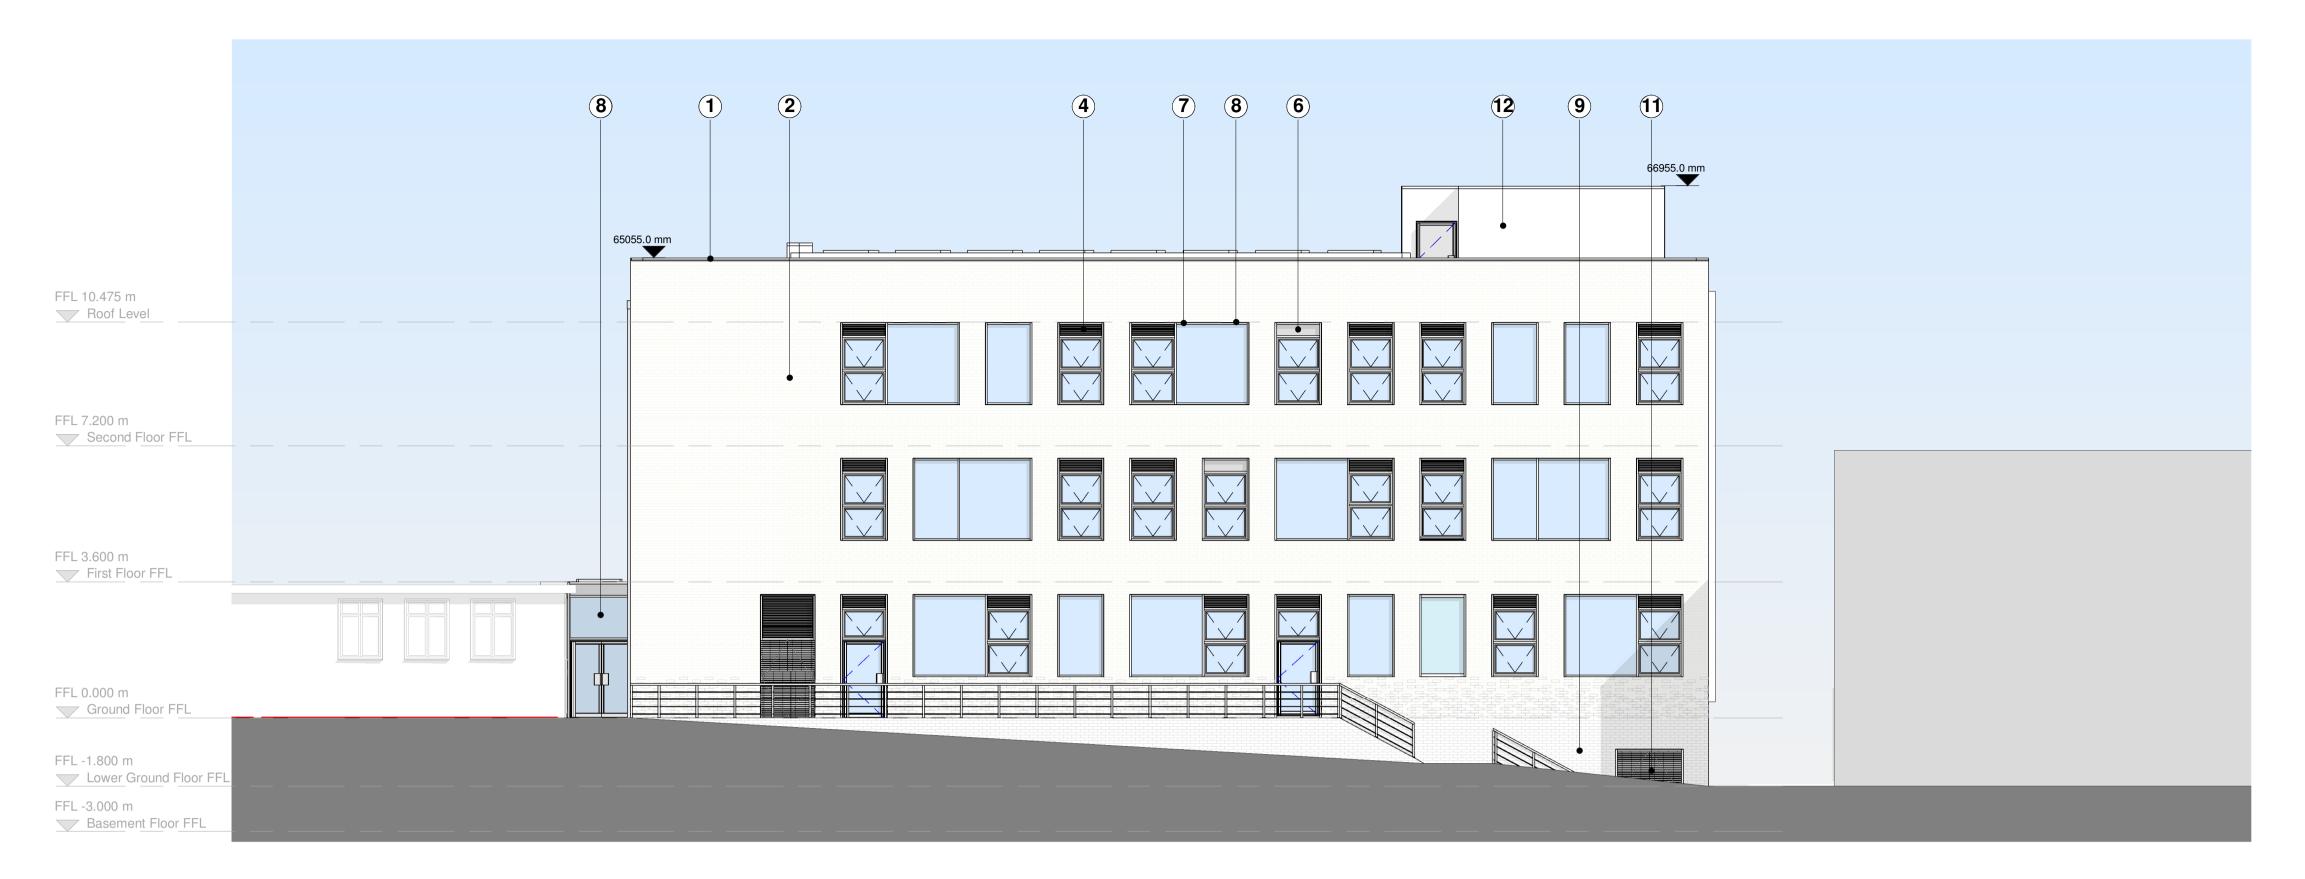

## Furze Platt Senior School Furze Platt Road, Maidenhead, SL6 7NQ

Proposed Elevations East & West Teaching Block

| Original Scale 1:100 | Designed AP      | Drawn<br>PP      | Checked<br>KH | Authorised CW    |
|----------------------|------------------|------------------|---------------|------------------|
| Original Size A1     | Date<br>07/04/17 | Date<br>07/04/17 | Date 07/04/17 | Date<br>07/04/17 |

5149739-ATK -00 -XX -DR -A -1112 **P2** 

2 1 10 **12 (5) (5) (3)** 65055.0 mm FFL 10.475 m Roof Level FFL 7.200 m Second Floor FFL FFL 3.600 m 56265.2 mm First Floor FFL FFL 0.000 m Ground Floor FFL FFL -1.800 m Lower Ground Floor FFL FFL -3.000 m Basement Floor FFL

# **Proposed East Elevation** 1:100

# Proposed West Elevation 1:100

### EXTERNAL MATERIALS PALETTE:

- 1 PPC aluminium parapet coping. Colour: RAL 7016
- Aquarian Gebrik brick slip panel. Format: UK Type P. Colour: Buff FE71-24
- PPC aluminium feature curtain wall flashing. Colour: TBC
- Integrated PPC aluminium louvre panels within window set. Colour: RAL 7016
- 5 PPC aluminium curtain wall system with glazed panels. Colour: RAL 7016
- 6 Solid spandrel panels. Colour: TBC
- 7 PPC aluminium windows frame. Colour: RAL 7016
- 8 PPC aluminium window flashing. Colour: TBC
- Aquarian Gebrik brick slip panel. Format: UK
   Type P. Colour: Blue/Brown SR12-03
- PPC aluminium plant louvre panels. Colour: RAL 7016
- PPC aluminium plant louvre doors. Colour: RAL 7016
- Trespa rainscreen cladding. Colour: TBC

### **EXTERNAL MATERIALS PALETTE:**

- 1 PPC aluminium parapet coping. Colour: RAL 7016
- 2 Aquarian Gebrik brick slip panel. Format: UK Type P. Colour: Buff FE71-24
- PPC aluminium feature curtain wall flashing. Colour: TBC
- Integrated PPC aluminium louvre panels within window set. Colour: RAL 7016
- 5 PPC aluminium curtain wall system with glazed panels. Colour: RAL 7016
- <sup>6</sup> Solid spandrel panels. Colour: TBC
- 7 PPC aluminium windows frame. Colour: RAL 7016
- 8 PPC aluminium window flashing. Colour: TBC
- 9 Aquarian Gebrik brick slip panel. Format: UK Type P. Colour: Blue/Brown SR12-03
- 10) PPC aluminium plant louvre panels. Colour:
- RAL 7016
- PPC aluminium plant louvre doors. Colour: RAL 7016
- 12 Trespa rainscreen cladding. Colour: TBC