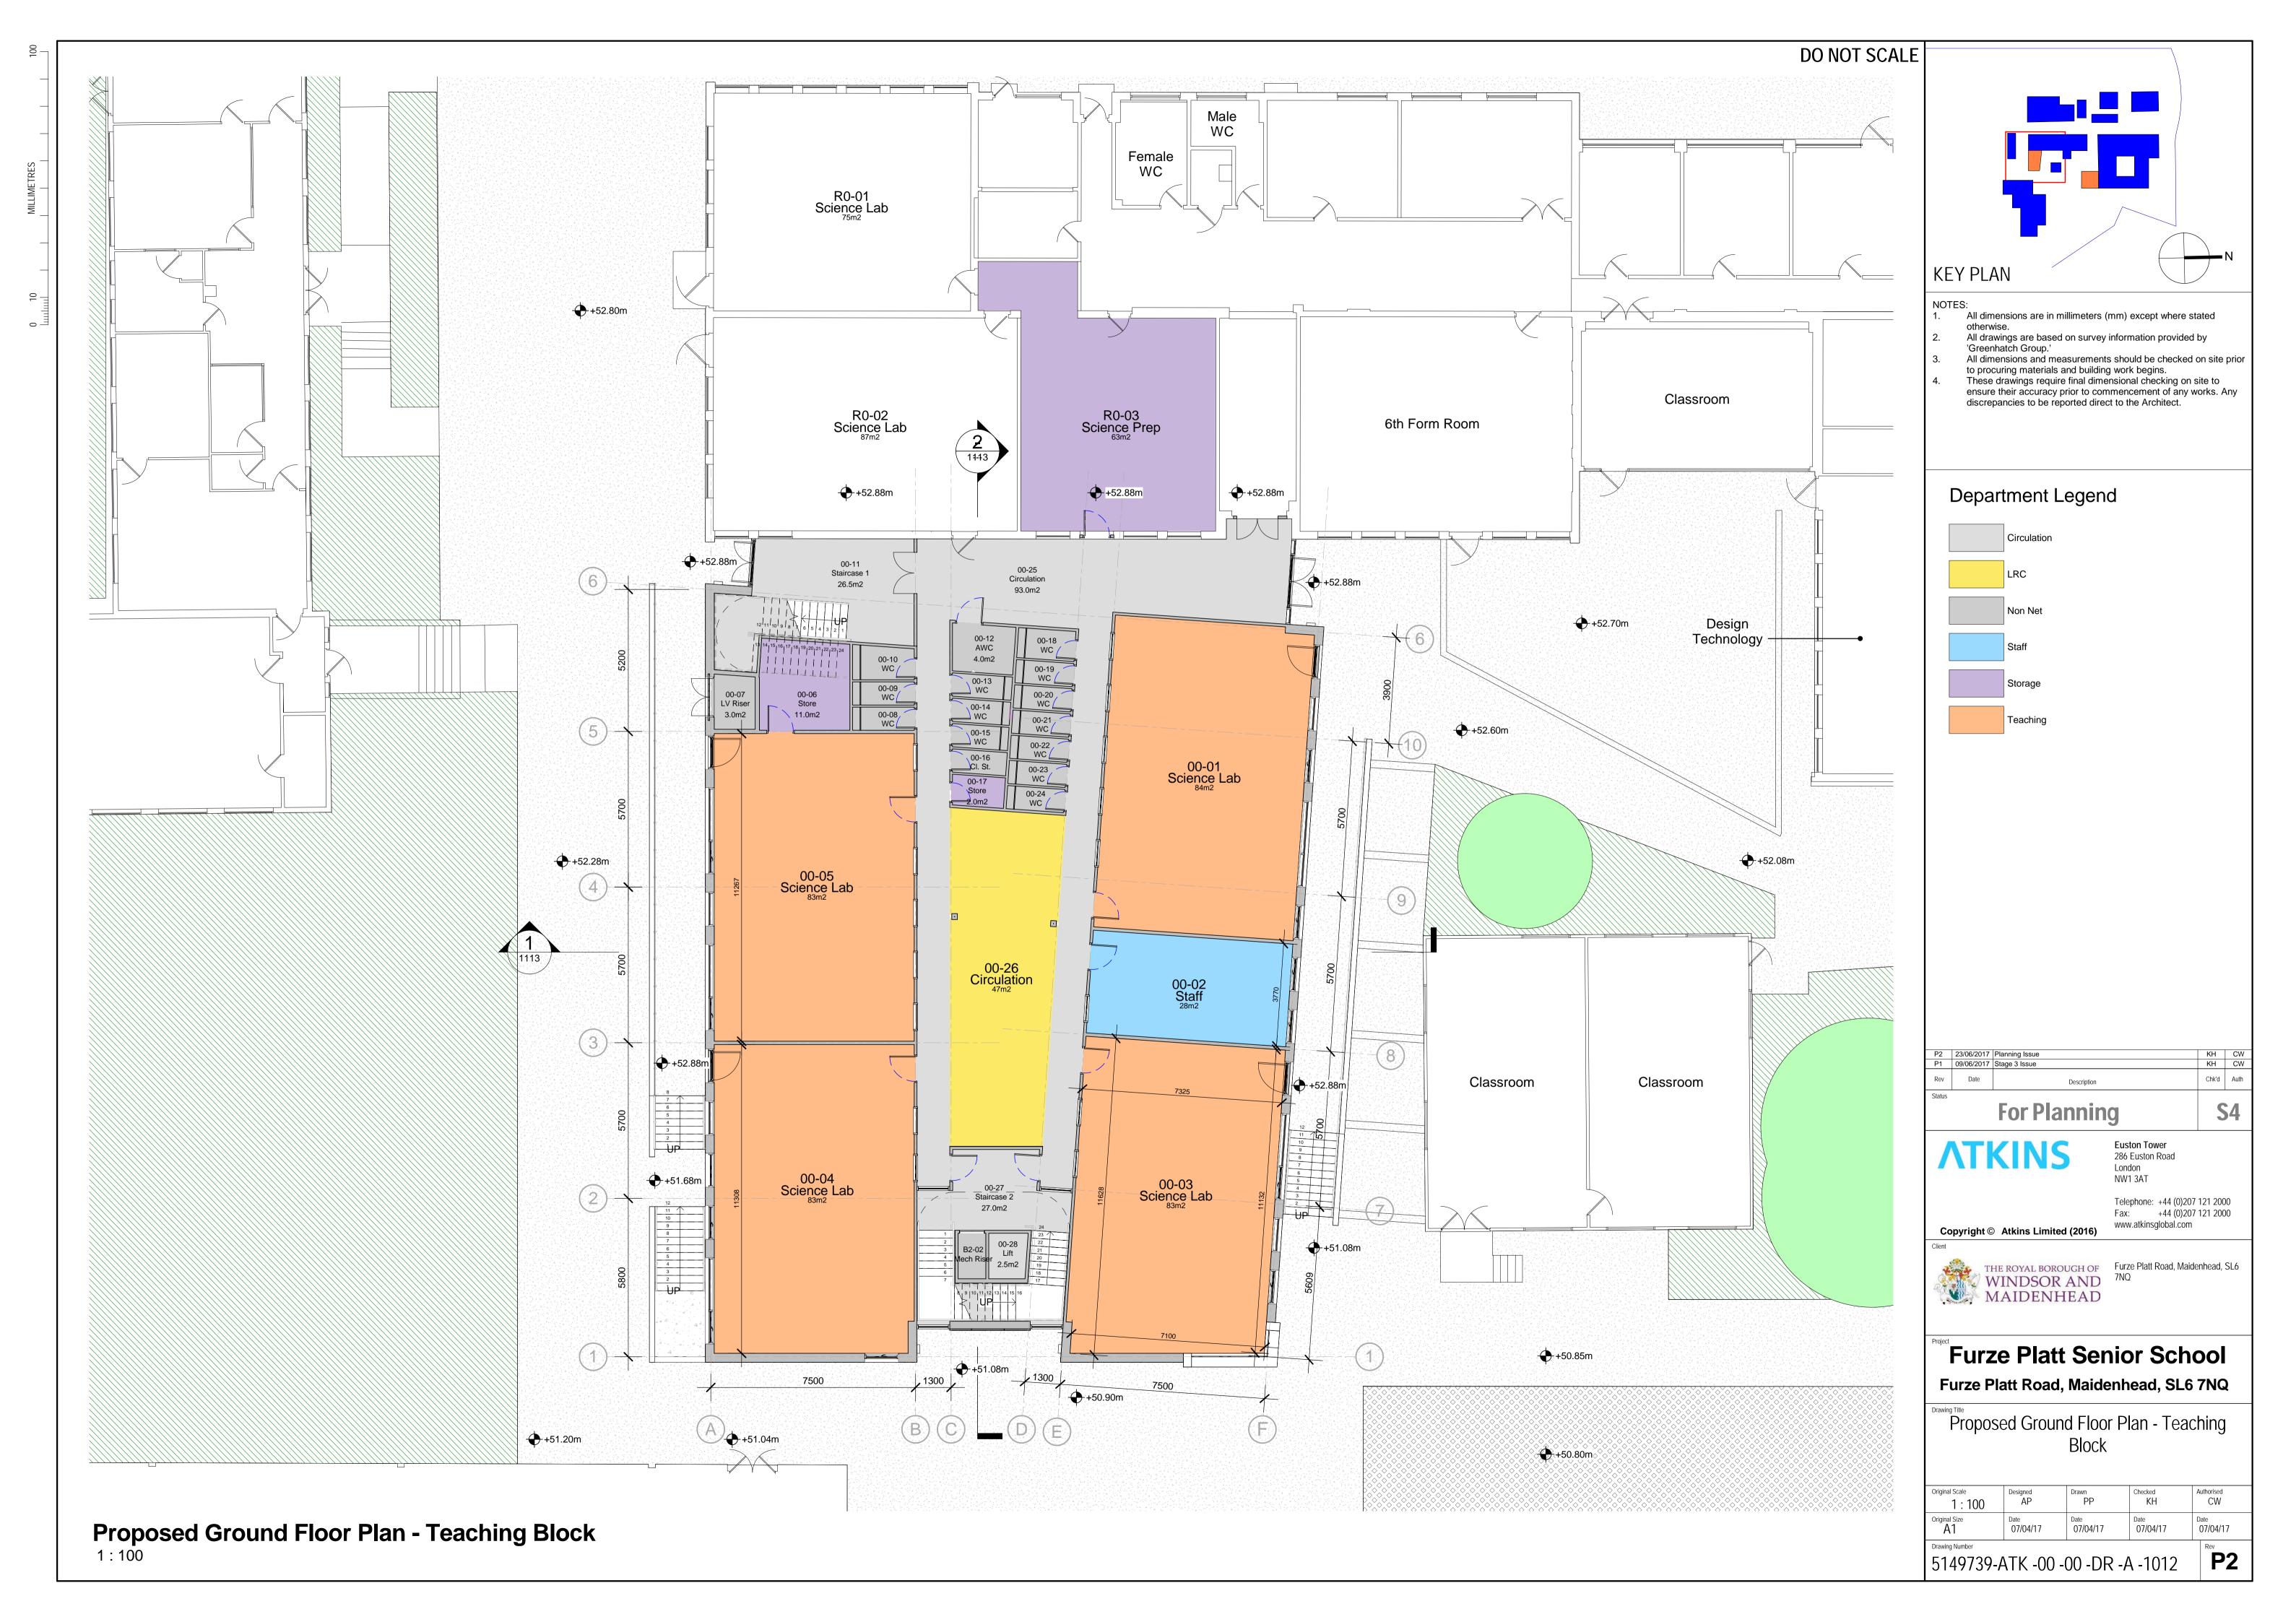

KEY PLAN

All dimensions are in millimeters (mm) except where stated

- All drawings are based on survey information provided by 'Greenhatch Group.'

- All dimensions and measurements should be checked on site prior to procuring materials and building work begins.

  These drawings require final dimensional checking on site to ensure their accuracy prior to commencement of any works. Any discrepancies to be reported direct to the Architect.

### EXTERNAL MATERIALS PALETTE:

- 1 PPC aluminium parapet coping. Colour: RAL 7016
- Aquarian Gebrik brick slip panel. Format: UK Type P. Colour: Buff FE71-24
- PPC aluminium feature curtain wall flashing. Colour: TBC
- Integrated PPC aluminium louvre panels within window set. Colour: RAL 7016
- 5 PPC aluminium curtain wall system with glazed panels